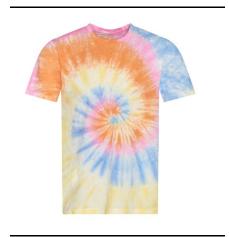

Style Code: JT022

**Style Name:** Tie-Dye T

**Retail Copy:** 

Taking inspiration from social media, our range of Tie-Dye offers something for everyone. From our classic Tie-Dye Swirl to our subtle Blue Cloud our Tie-Dye T's are a fresh fashion wardrobe stable.

| Colours:          | CMYK Refere | nces | Sizes  |
|-------------------|-------------|------|--------|
| Blue Cloud        | NA          |      | XS-XXL |
| Grey Pink Marble  | NA          |      | XS-XXL |
| Pastel Sunset Dip | NA          |      | XS-XXL |
| Tie-Dye Swirl     | NA          |      | XS-XXL |
|                   |             |      |        |
| Sizes to fit:     | XS          | 34"  |        |
|                   | S           | 36"  |        |
|                   | M           | 40"  |        |
|                   | L           | 44"  |        |
|                   | XL          | 48"  |        |
|                   | XXL         | 52"  |        |

Fabric Name: Cotton 100

**Fabric Content:** 100% Combed Ringspun Cotton

Fabric Weight: 140gsm

Carton Qty: 48

Pack Qty: 6

**Key Features:** Standard fit

Side seams

Tie -Dye Design Every piece is unique